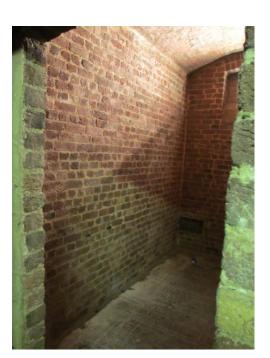

Antron® carpet fibre had decided to attend the venue of « Clerkenwell design week » in London from 22nd to 24th of May.

We showed our display in the HOUSE OF DETENTION, which is an old prison from the XVI th century. It was dark, humid, and cold when we arrived, but we changed the whole atmosphere in the cells we had as an exhibition space.

Around 5000 visitors were registrated at the entrance over the show!

We are proud to share with you what Eleanor Ross came up with as new ideas to present our fibre.

This is the beautiful result.

Empty cells