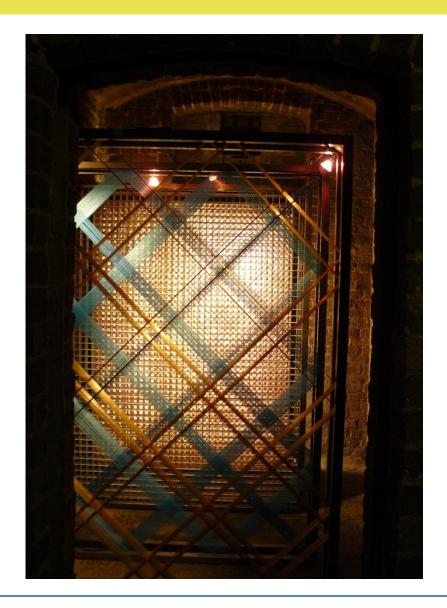

## **CLERKENWELL DESIGN WEEK IN LONDON**

Antron carpet fibre wanted to explore man's relationship with carpet in a stunning interactive art installation in collaboration with Eleanor Ross, textile designer. The installation challenges our perception of carpet and explores its detail through dissection, exploding Eleanor's signature style and revealing the intricacy that goes into pattern creation and carpet made with Antron carpet fibre. An exploration of layers and detail, the human scale installation stimulates the senses and shows carpet fibre in a new light.

Antron® carpet fibre had decided to attend the venue of « Clerkenwell design week » in London from 22nd to 24th of May.

We showed our display in the HOUSE OF DETENTION, which is an old prison from the XVI th century. It was dark, humid, and cold when we arrived, but we changed the whole atmosphere in the cells we had as an exhibition space.

Around 5000 visitors were registrated at the entrance over the show!

We are proud to share with you what Eleanor Ross came up with as new ideas to present our fibre.

This is the beautiful result.

Empty cells