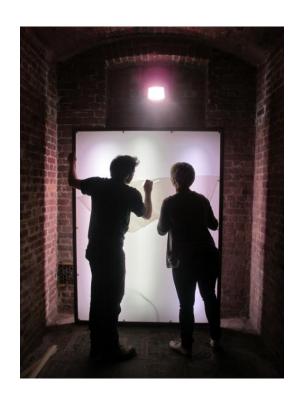

## **CLERKENWELL DESIGN WEEK IN LONDON**

Antron carpet fibre wanted to explore man's relationship with carpet in a stunning interactive art installation in collaboration with Eleanor Ross, textile designer. The installation challenges our perception of carpet and explores its detail through dissection, exploding Eleanor's signature style and revealing the intricacy that goes into pattern creation and carpet made with Antron carpet fibre. An exploration of layers and detail, the human scale installation stimulates the senses and shows carpet fibre in a new light.

Antron® carpet fibre had decided to attend the venue of « Clerkenwell design week » in London from 22nd to 24th of May.

We showed our display in the HOUSE OF DETENTION, which is an old prison from the XVI th century. It was dark, humid, and cold when we arrived, but we changed the whole atmosphere in the cells we had as an exhibition space.

Around 5000 visitors were registrated at the entrance over the show!

We are proud to share with you what Eleanor Ross came up with as new ideas to present our fibre.

This is the beautiful result.

Empty cells