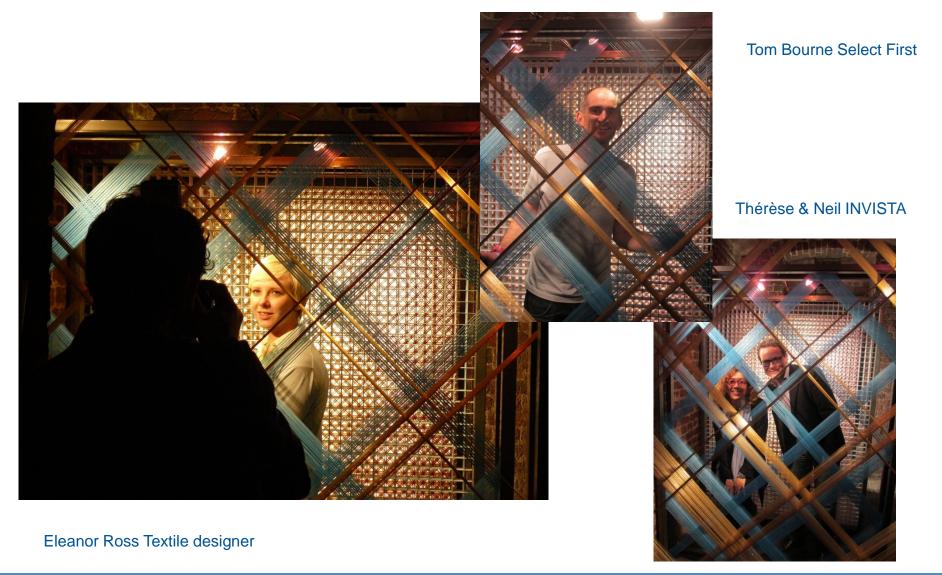

## **CLERKENWELL DESIGN WEEK IN LONDON**

Antron carpet fibre wanted to explore man's relationship with carpet in a stunning interactive art installation in collaboration with Eleanor Ross, textile designer. The installation challenges our perception of carpet and explores its detail through dissection, exploding Eleanor's signature style and revealing the intricacy that goes into pattern creation and carpet made with Antron carpet fibre. An exploration of layers and detail, the human scale installation stimulates the senses and shows carpet fibre in a new light.

Around 5000 visitors were registrated at the entrance over the show!

We are proud to share with you what Eleanor Ross came up with as new ideas to present our fibre.

This is the beautiful result.

Empty cells