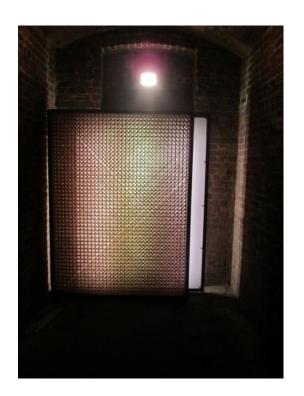

## **CLERKENWELL DESIGN WEEK IN LONDON**

Antron carpet fibre wanted to explore man's relationship with carpet in a stunning interactive art installation in collaboration with Eleanor Ross, textile designer. The installation challenges our perception of carpet and explores its detail through dissection, exploding Eleanor's signature style and revealing the intricacy that goes into pattern creation and carpet made with Antron carpet fibre. An exploration of layers and detail, the human scale installation stimulates the senses and shows carpet fibre in a new light.

The first panels

http://www.verydesignersblock.com/2009/2012/05/25/clerkenwell-design-week-highlights-part-1-eleanor-ross-at-the-house-of-detention/

http://www.independent.co.uk/life-style/house-and-home/interiors/annie-deakin/history-meets-cuttingedge-design-at-clerkenwell-design-week-7782267.html?origin=internalSearch