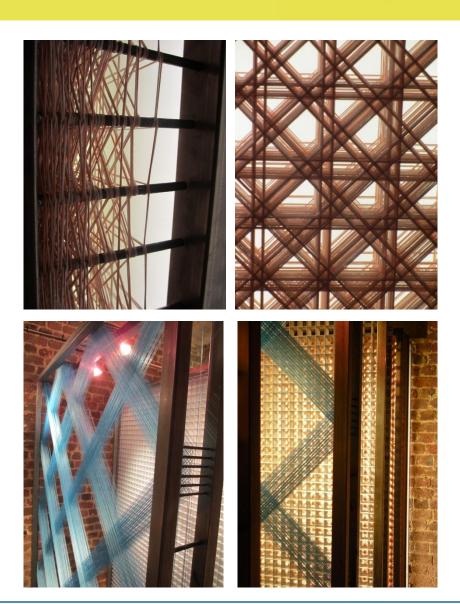

## **CLERKENWELL DESIGN WEEK IN LONDON**

Antron carpet fibre wanted to explore man's relationship with carpet in a stunning interactive art installation in collaboration with Eleanor Ross, textile designer. The installation challenges our perception of carpet and explores its detail through dissection, exploding Eleanor's signature style and revealing the intricacy that goes into pattern creation and carpet made with Antron carpet fibre. An exploration of layers and detail, the human scale installation stimulates the senses and shows carpet fibre in a new light.

Around 5000 visitors were registrated at the entrance over the show!

We are proud to share with you what Eleanor Ross came up with as new ideas to present our fibre.

This is the beautiful result.

Empty cells

The first panels

http://www.verydesignersblock.com/2009/2012/05/25/clerkenwell-design-week-highlights-part-1-eleanor-ross-at-the-house-of-detention/

http://www.independent.co.uk/life-style/house-and-home/interiors/annie-deakin/history-meets-cuttingedge-design-at-clerkenwell-design-week-7782267.html?origin=internalSearch