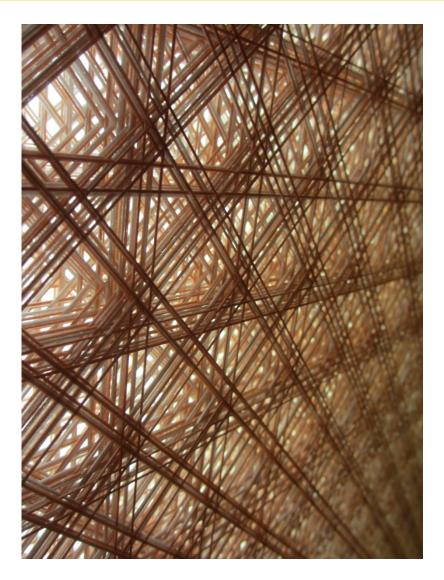

## **CLERKENWELL DESIGN WEEK IN LONDON**

Antron carpet fibre wanted to explore man's relationship with carpet in a stunning interactive art installation in collaboration with Eleanor Ross, textile designer. The installation challenges our perception of carpet and explores its detail through dissection, exploding Eleanor's signature style and revealing the intricacy that goes into pattern creation and carpet made with Antron carpet fibre. An exploration of layers and detail, the human scale installation stimulates the senses and shows carpet fibre in a new light.

The first panels

http://www.verydesignersblock.com/2009/2012/05/25/clerkenwell-design-week-highlights-part-1-eleanor-ross-at-the-house-of-detention/

http://www.independent.co.uk/life-style/house-and-home/interiors/annie-deakin/history-meets-cuttingedge-design-at-clerkenwell-design-week-7782267.html?origin=internalSearch