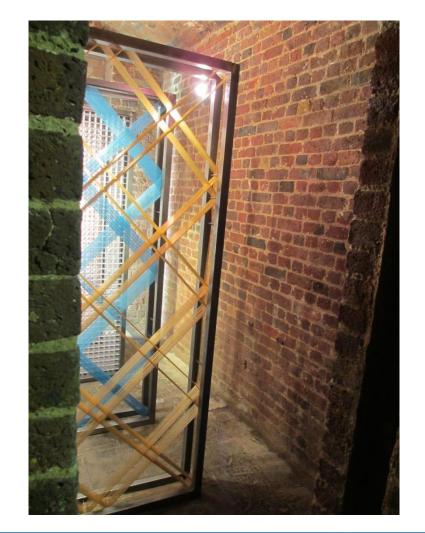

## **CLERKENWELL DESIGN WEEK IN LONDON**

Antron carpet fibre wanted to explore man's relationship with carpet in a stunning interactive art installation in collaboration with Eleanor Ross, textile designer. The installation challenges our perception of carpet and explores its detail through dissection, exploding Eleanor's signature style and revealing the intricacy that goes into pattern creation and carpet made with Antron carpet fibre. An exploration of layers and detail, the human scale installation stimulates the senses and shows carpet fibre in a new light.

Antron® carpet fibre had decided to attend the venue of « Clerkenwell design week » in London from 22nd to 24th of May.

We showed our display in the HOUSE OF DETENTION, which is an old prison from the XVI th century. It was dark, humid, and cold when we arrived, but we changed the whole atmosphere in the cells we had as an exhibition space.

Around 5000 visitors were registrated at the entrance over the show!

We are proud to share with you what Eleanor Ross came up with as new ideas to present our fibre.

This is the beautiful result.

Empty cells