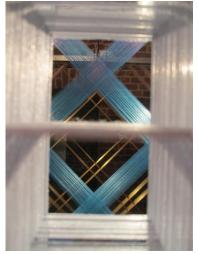

## **CLERKENWELL DESIGN WEEK IN LONDON**

Antron carpet fibre wanted to explore man's relationship with carpet in a stunning interactive art installation in collaboration with Eleanor Ross, textile designer. The installation challenges our perception of carpet and explores its detail through dissection, exploding Eleanor's signature style and revealing the intricacy that goes into pattern creation and carpet made with Antron carpet fibre. An exploration of layers and detail, the human scale installation stimulates the senses and shows carpet fibre in a new light.

Antron® carpet fibre had decided to attend the venue of « Clerkenwell design week » in London from 22nd to 24th of May.

We showed our display in the HOUSE OF DETENTION, which is an old prison from the XVI th century. It was dark, humid, and cold when we arrived, but we changed the whole atmosphere in the cells we had as an exhibition space.

Around 5000 visitors were registrated at the entrance over the show!

We are proud to share with you what Eleanor Ross came up with as new ideas to present our fibre.

This is the beautiful result.

Empty cells