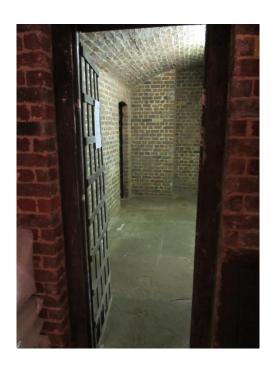

Antron® carpet fibre had decided to attend the venue of « Clerkenwell design week » in London from 22nd to 24th of May.

We showed our display in the HOUSE OF DETENTION, which is an old prison from the XVI th century. It was dark, humid, and cold when we arrived, but we changed the whole atmosphere in the cells we had as an exhibition space.

Around 5000 visitors were registrated at the entrance over the show!

We are proud to share with you what Eleanor Ross came up with as new ideas to present our fibre.

This is the beautiful result.

Empty cells