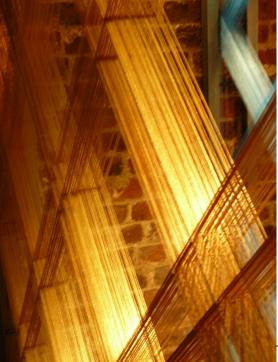

## **CLERKENWELL DESIGN WEEK IN LONDON**

Antron carpet fibre wanted to explore man's relationship with carpet in a stunning interactive art installation in collaboration with Eleanor Ross, textile designer. The installation challenges our perception of carpet and explores its detail through dissection, exploding Eleanor's signature style and revealing the intricacy that goes into pattern creation and carpet made with Antron carpet fibre. An exploration of layers and detail, the human scale installation stimulates the senses and shows carpet fibre in a new light.

Around 5000 visitors were registrated at the entrance over the show!

We are proud to share with you what Eleanor Ross came up with as new ideas to present our fibre.

This is the beautiful result.

Empty cells