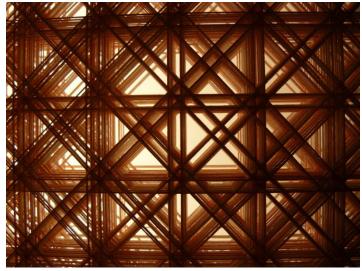

## **CLERKENWELL DESIGN WEEK IN LONDON**

Antron carpet fibre wanted to explore man's relationship with carpet in a stunning interactive art installation in collaboration with Eleanor Ross, textile designer. The installation challenges our perception of carpet and explores its detail through dissection, exploding Eleanor's signature style and revealing the intricacy that goes into pattern creation and carpet made with Antron carpet fibre. An exploration of layers and detail, the human scale installation stimulates the senses and shows carpet fibre in a new light.

The first panels

http://www.verydesignersblock.com/2009/2012/05/25/clerkenwell-design-week-highlights-part-1-eleanor-ross-at-the-house-of-detention/

http://www.independent.co.uk/life-style/house-and-home/interiors/annie-deakin/history-meets-cuttingedge-design-at-clerkenwell-design-week-7782267.html?origin=internalSearch