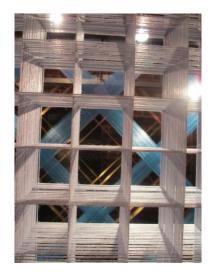

## **CLERKENWELL DESIGN WEEK IN LONDON**

Antron carpet fibre wanted to explore man's relationship with carpet in a stunning interactive art installation in collaboration with Eleanor Ross, textile designer. The installation challenges our perception of carpet and explores its detail through dissection, exploding Eleanor's signature style and revealing the intricacy that goes into pattern creation and carpet made with Antron carpet fibre. An exploration of layers and detail, the human scale installation stimulates the senses and shows carpet fibre in a new light.

Around 5000 visitors were registrated at the entrance over the show!

We are proud to share with you what Eleanor Ross came up with as new ideas to present our fibre.

This is the beautiful result.

Empty cells