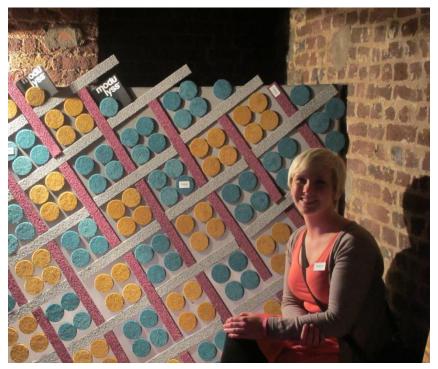

## **CLERKENWELL DESIGN WEEK IN LONDON**

Antron carpet fibre wanted to explore man's relationship with carpet in a stunning interactive art installation in collaboration with Eleanor Ross, textile designer. The installation challenges our perception of carpet and explores its detail through dissection, exploding Eleanor's signature style and revealing the intricacy that goes into pattern creation and carpet made with Antron carpet fibre. An exploration of layers and detail, the human scale installation stimulates the senses and shows carpet fibre in a new light.

Antron® carpet fibre had decided to attend the venue of « Clerkenwell design week » in London from 22nd to 24th of May.

We showed our display in the HOUSE OF DETENTION, which is an old prison from the XVI th century. It was dark, humid, and cold when we arrived, but we changed the whole atmosphere in the cells we had as an exhibition space.

Around 5000 visitors were registrated at the entrance over the show!

We are proud to share with you what Eleanor Ross came up with as new ideas to present our fibre.

This is the beautiful result.

Empty cells