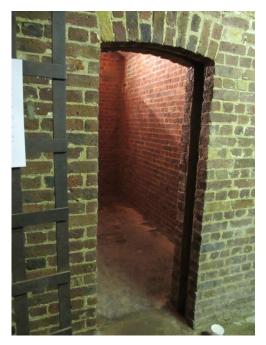

Antron® carpet fibre had decided to attend the venue of « Clerkenwell design week » in London from 22nd to 24th of May.

We showed our display in the HOUSE OF DETENTION, which is an old prison from the XVI th century. It was dark, humid, and cold when we arrived, but we changed the whole atmosphere in the cells we had as an exhibition space.

Around 5000 visitors were registrated at the entrance over the show!

We are proud to share with you what Eleanor Ross came up with as new ideas to present our fibre.

This is the beautiful result.

Empty cells