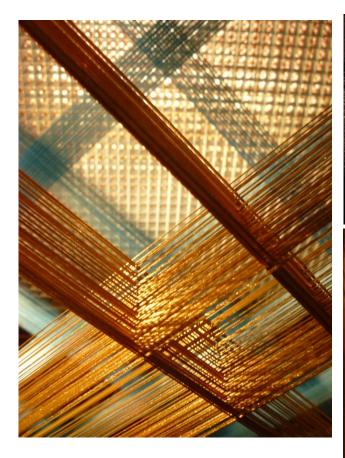

## **CLERKENWELL DESIGN WEEK IN LONDON**

Antron carpet fibre wanted to explore man's relationship with carpet in a stunning interactive art installation in collaboration with Eleanor Ross, textile designer. The installation challenges our perception of carpet and explores its detail through dissection, exploding Eleanor's signature style and revealing the intricacy that goes into pattern creation and carpet made with Antron carpet fibre. An exploration of layers and detail, the human scale installation stimulates the senses and shows carpet fibre in a new light.

Around 5000 visitors were registrated at the entrance over the show!

We are proud to share with you what Eleanor Ross came up with as new ideas to present our fibre.

This is the beautiful result.

Empty cells