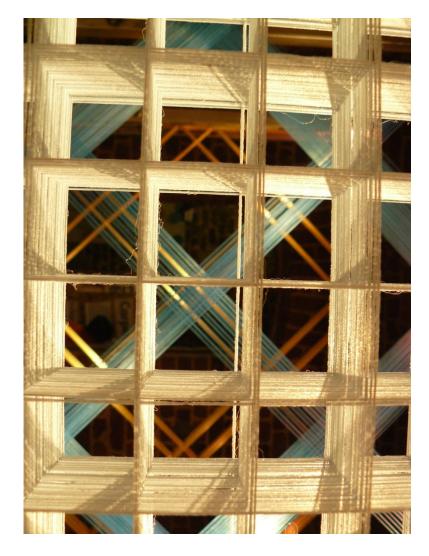

## **CLERKENWELL DESIGN WEEK IN LONDON**

Antron carpet fibre wanted to explore man's relationship with carpet in a stunning interactive art installation in collaboration with Eleanor Ross, textile designer. The installation challenges our perception of carpet and explores its detail through dissection, exploding Eleanor's signature style and revealing the intricacy that goes into pattern creation and carpet made with Antron carpet fibre. An exploration of layers and detail, the human scale installation stimulates the senses and shows carpet fibre in a new light.

Antron® carpet fibre had decided to attend the venue of « Clerkenwell design week » in London from 22nd to 24th of May.

We showed our display in the HOUSE OF DETENTION, which is an old prison from the XVI th century. It was dark, humid, and cold when we arrived, but we changed the whole atmosphere in the cells we had as an exhibition space.

Around 5000 visitors were registrated at the entrance over the show!

We are proud to share with you what Eleanor Ross came up with as new ideas to present our fibre.

This is the beautiful result.

Empty cells

The first panels

http://www.verydesignersblock.com/2009/2012/05/25/clerkenwell-design-week-highlights-part-1-eleanor-ross-at-the-house-of-detention/

http://www.independent.co.uk/life-style/house-and-home/interiors/annie-deakin/history-meets-cuttingedge-design-at-clerkenwell-design-week-7782267.html?origin=internalSearch