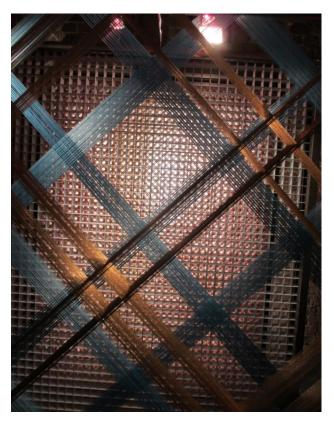

## **CLERKENWELL DESIGN WEEK IN LONDON**

Antron carpet fibre wanted to explore man's relationship with carpet in a stunning interactive art installation in collaboration with Eleanor Ross, textile designer. The installation challenges our perception of carpet and explores its detail through dissection, exploding Eleanor's signature style and revealing the intricacy that goes into pattern creation and carpet made with Antron carpet fibre. An exploration of layers and detail, the human scale installation stimulates the senses and shows carpet fibre in a new light.

Around 5000 visitors were registrated at the entrance over the show!

We are proud to share with you what Eleanor Ross came up with as new ideas to present our fibre.

This is the beautiful result.

Empty cells