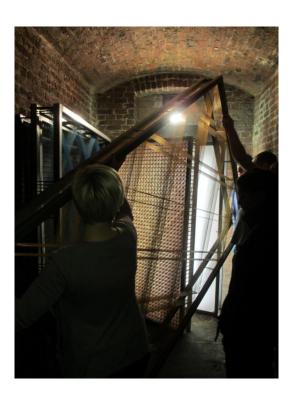

## **CLERKENWELL DESIGN WEEK IN LONDON**

Antron carpet fibre wanted to explore man's relationship with carpet in a stunning interactive art installation in collaboration with Eleanor Ross, textile designer. The installation challenges our perception of carpet and explores its detail through dissection, exploding Eleanor's signature style and revealing the intricacy that goes into pattern creation and carpet made with Antron carpet fibre. An exploration of layers and detail, the human scale installation stimulates the senses and shows carpet fibre in a new light.

Antron® carpet fibre had decided to attend the venue of « Clerkenwell design week » in London from 22nd to 24th of May.

We showed our display in the HOUSE OF DETENTION, which is an old prison from the XVI th century. It was dark, humid, and cold when we arrived, but we changed the whole atmosphere in the cells we had as an exhibition space.

Around 5000 visitors were registrated at the entrance over the show!

We are proud to share with you what Eleanor Ross came up with as new ideas to present our fibre.

This is the beautiful result.

Empty cells